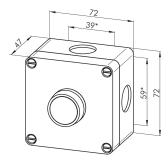

Mounting holes: 1

Positive opening: acc. to EN60947-5-1,appendix K

Contact material: AgNi

Operating temperature: -40°C ... 60°C

Material: ABS Weight: 115 g

Cable entry: on the top/bottom:  $\emptyset$  21 mm /  $\emptyset$  21 mm

on the side/back: Ø 21 mm / Ø 19 mm

Equipped: yes