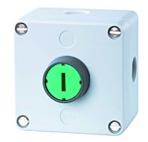

## Equipped insulated plastic enclosure with 1 pushbutton IRF1

Description: fastening holes: Ø 4.2mm

Category: Equipped insulated plastic enclosures

Series: IRF

Protection class: II (protective insulation)

Degree of protection: IP65

Switching function: momentary action

Travel: 6 mm Illumination: no With labelling option: no

Contact equipment: 1 NC + 1 NO

Connection type: screw connection 2x 2.5 mm<sup>2</sup>