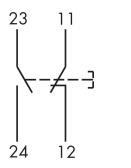

Degree of protection: IP65

Switching function: momentary action

Travel: 6 mm Illumination: no With labelling option: no

Contact equipment: 1 NC + 1 NO

Connection type: screw connection 2x 2.5 mm<sup>2</sup>